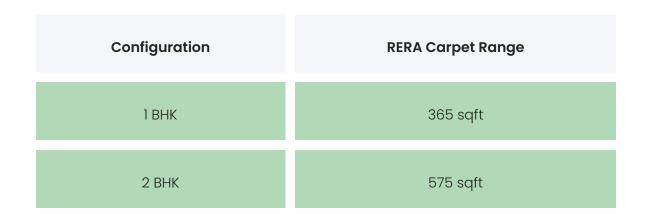

### BUILDING LAYOUT

| Tower Name            | Number<br>of Lifts | Total<br>Floors | Flats<br>per<br>Floor | Config | urations | Dwelling<br>Units |
|-----------------------|--------------------|-----------------|-----------------------|--------|----------|-------------------|
| Nischay<br>Wing E     | 4                  | 23              | 8                     | 1 BHK  | ;,2 ВНК  | 184               |
| First Habitable Floor |                    |                 |                       |        | lst      |                   |